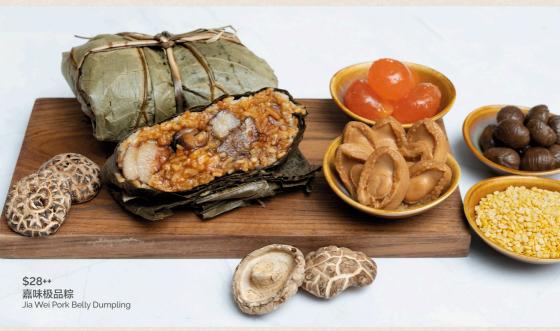

## DUMPLINGS ORDER FORM 1 - 22 June 2023

| DUMPLING SELECTION                                    | PRICE<br>PER PIECE | QUANTITY   | TOTAL |
|-------------------------------------------------------|--------------------|------------|-------|
| SAVOURY 咸肉粽                                           |                    |            |       |
| Jia Wei Pork Belly Dumpling<br>嘉味极品粽                  | \$28.00            |            |       |
| VEGETARIAN 素粽                                         |                    |            |       |
| Vegetarian Trio Mushroom<br>Duo Rice Dumpling<br>珍菇素粽 | \$10.00            |            |       |
| SWEET 甜粽                                              |                    |            |       |
| Azuki Bean Dumpling<br>相思豆沙粽                          | \$8.00             |            |       |
| All prices are subject to prevailin                   | a government taxes | TOTAL (\$) |       |